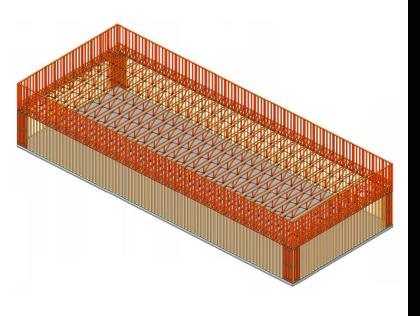

# PRS™ PARAPET ROOF SYSTEM

### PRS™ SIMPLE

 Integrates flat roof with parapet walls thus eliminating varying details and framing methods

# SIMPLE

48" o.c. system allows for flexible roof penetrations, reduces sub-trade coordination

Standardized parapet attachment and bearing around the entire structure

System is easy to erect and does not require journeyman labor