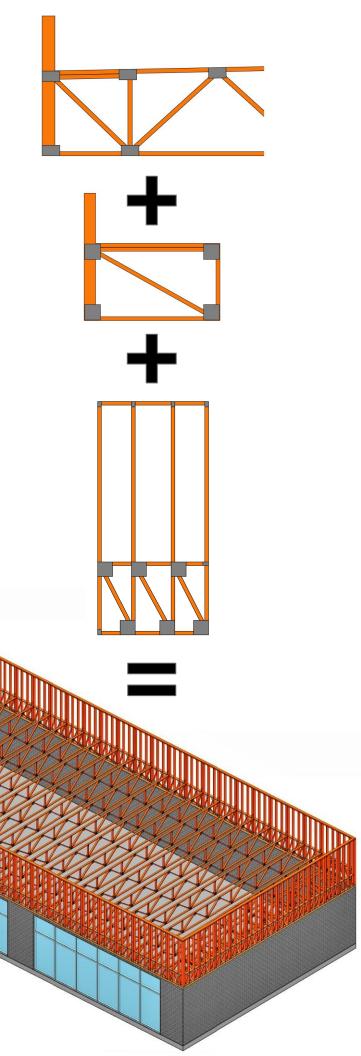

### PRS™ SUSTAINABLE

 Engineered Lumber as primary subcomponents (Sustainable Forest Initiative)

G2T™ Wood Open-Web Truss

PSP™ Parapet Shear Panel

# **STRONG**

- High-Strength Commercial Truss for long span w/ 48" o.c. spacing
- Parapet Anchor Leg (PAL™)
   for integration of roof truss
   to Parapet Shear Panel
   (PSP™)
- Ready for Plant-On Canopies

 Increases the strength of parapet walls to assist in eliminating costly kickers

 Factory fabricated parapet wall panel solves for bending and shear (no kickers!)

# SIMPLE

48" o.c. system allows for flexible roof penetrations, reduces sub-trade coordination

Standardized parapet attachment and bearing around the entire structure

System is easy to erect and does not require journeyman labor