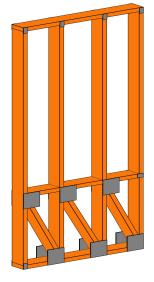

### PRS™ SUSTAINABLE

 Engineered Lumber as primary subcomponents (Sustainable Forest Initiative)

G2T™ Wood Open-Web Truss

PSP™ Parapet Shear Panel

 Increases the strength of parapet walls to assist in eliminating costly kickers

 Factory fabricated parapet wall panel solves for bending and shear (no kickers!)