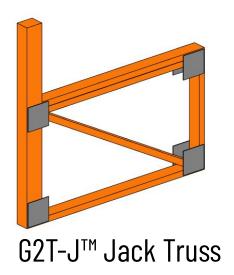

# **STRONG**

- High-Strength Commercial Truss for long span w/ 48" o.c. spacing
- Parapet Anchor Leg (PAL™)
   for integration of roof truss
   to Parapet Shear Panel
   (PSP™)
- Ready for Plant-On Canopies